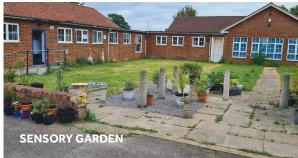

### **SENSORY ROOM**

Area: 20m<sup>2</sup>

Equipped with a range of sensory equipment, this room is perfect for people with sensory needs, or is a pleasant space for small meetings. It accommodates up to approx 30 people. There is also a sensory garden which people can enjoy.