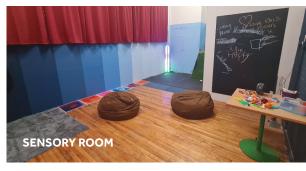

### **SENSORY ROOM**

Area: 20m<sup>2</sup>

Equipped with a range of sensory equipment, this room is perfect for people with sensory needs, or is a pleasant space for small meetings. It accommodates up to approx 30 people. There is also a sensory garden which people can enjoy.