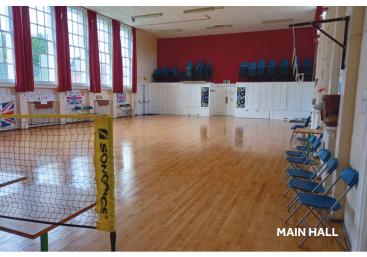

### **MAIN HALL**

Dimensions: 9m x 17m (153 sq m) Ceiling height: 10m

The main hall lends itself to birthday parties (the ceiling height suitable for bouncy castles), weddings, christenings, music gigs, fitness and activity classes. The hall also has a music system and a choice of choice lighting – full overhead lighting, side lights or fairy lights to create the right type of atmosphere for your event.

# Large, high ceiling room with wooden floor and large windows letting in natural light.

- 17m x 9m (153m sq)
- Can fit approx. 100 people seated
- · Tables and chairs available
- Full kitchen
- Sound system (with hearing loop)
- Wheelchair access and toilets
- Parking