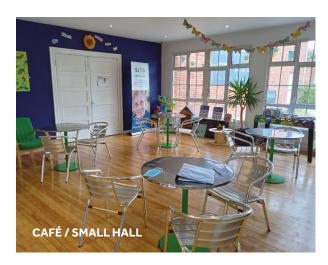

## CAFÉ / SMALL HALL

Dimensions: width 4m, length 3m

The cafe meeting room is a spacious square room, which is ideal for small groups or classes, business meetings or professional services.

#### Hire fee includes:

A full kitchen, Wi-Fi, , wheelchair access & toilets, chairs & tables, parking.

# An airy room with ceiling to floor windows letting in lots of natural light.

- 4m by 3m
- Accommodates approx 30 people
- Wheelchair accessible
- Tables and chairs
- Parking